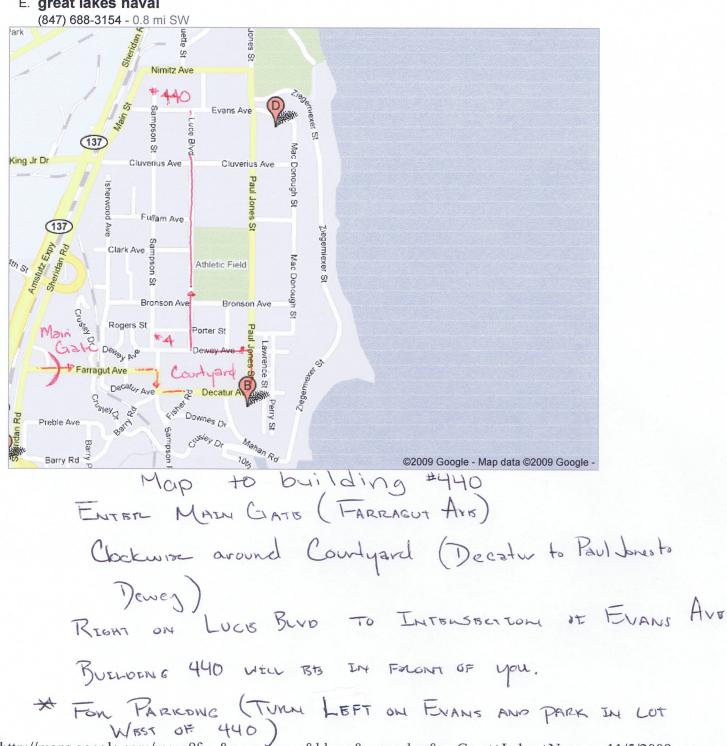

**RSVP is required for security clearance onto the base.** Please respond to Keri Schindler at (847) 283-0908 or kschindler@glasa.org no later than **November 29,2009**!

SEE ATTACHED MAP FOR DIRECTIONS Great Lakes Naval Training Center - Google Maps

| your pho<br>5″ to 4664                                                                      |                                                                                                        |                                                                                            | 5                                                      | Paul Jones St                         | ŭ           | Paul Jones St                 | e e e e e e e e e e e e e e e e e e e |            |
|---------------------------------------------------------------------------------------------|--------------------------------------------------------------------------------------------------------|--------------------------------------------------------------------------------------------|--------------------------------------------------------|---------------------------------------|-------------|-------------------------------|---------------------------------------|------------|
| Get Google Maps on your phone<br>Text the word "GMAPS" to 466453                            | <b>Great Lakes Naval Station</b><br>2601 Paul Jones St, Great Lakes, IL -<br>(847) 688-4617 - 0.8 mi E | <b>great lakes ns</b><br>2601 a paul jones st bldg 30 great lakes, il<br>60088 - 1.1 mi NE |                                                        | Athletic<br>Field                     |             | Porter St                     | netyared<br>Decalution                | Cownes Dr. |
|                                                                                             | al Sirea                                                                                               | ldg                                                                                        |                                                        | Luce                                  | Blvd        |                               |                                       | Dow        |
| IL 60088 In the station Great Lakes near Naval Station Great Lakes, North Chicago, IL 60088 | <b>Great Lakes Naval Station</b><br>2601 Paul Jones St, Great Lakes,<br>(847) 688-4617 - 0.8 mi E      | <b>es ns</b><br>I jones st b<br>mi NE                                                      |                                                        | Clark Ave                             | Bronson Ave | Building                      | J                                     | Samps      |
| CID                                                                                         | : La<br>aul ,<br>88-4                                                                                  | pau<br>pau                                                                                 |                                                        | Sampso                                |             |                               | Ave                                   | Ch         |
| t Lakes<br>s, North                                                                         |                                                                                                        |                                                                                            |                                                        | Craven Ave                            |             | Ave                           | Farragut Ave                          | $\nabla u$ |
| on Grea<br>at Lake                                                                          | В                                                                                                      | Ö                                                                                          |                                                        | Isherwood Ave                         |             | PARA<br>CAREA<br>IS SJEEDE RI | odgers St                             | Dr Hues    |
| Statio<br>1 Gree<br>88                                                                      |                                                                                                        |                                                                                            |                                                        |                                       | 2           | Crugey Dr                     | 9                                     |            |
| Naval St<br>Station (<br>IL 60088                                                           | Naval Station Great Lakes                                                                              | Naval Station Great Lakes                                                                  |                                                        |                                       |             | Main                          | Farragut Ave                          | A.         |
| Sta<br>Sta                                                                                  | t La                                                                                                   | t La                                                                                       | N                                                      |                                       |             |                               | arrag                                 | Preble Ave |
| bs                                                                                          | reat                                                                                                   | reat                                                                                       | <b>great lakes naval</b><br>(847) 688-3154 - 0.8 mi SW | A''                                   | by nepue    | ti                            | 11                                    | Pa         |
| a<br>D<br>D                                                                                 | 5                                                                                                      | D G                                                                                        | <b>great lakes naval</b><br>(847) 688-3154 - 0.8 m     | E Adx.                                | Amsture B   | 45                            |                                       |            |
|                                                                                             | atio                                                                                                   | atio                                                                                       | <b>es r</b><br>154                                     |                                       | Ameri       |                               | lan Rd                                | eple 2     |
| ž                                                                                           | St St                                                                                                  | Sta                                                                                        | <b>lak</b><br>88-3                                     | fetal                                 |             |                               | 0                                     |            |
| õ                                                                                           | Naval S<br>0.1 mi W                                                                                    | Naval<br>0.2 mi E                                                                          | eat                                                    | tory<br>story<br>Focus Metal          | e           |                               | C                                     | 15         |
| õ                                                                                           |                                                                                                        |                                                                                            |                                                        | Factory<br>Paintball Arena<br>Focus M | King Wire   | Cable PI                      | Kentucky                              | st or with |
| 9                                                                                           | Ä                                                                                                      | U U                                                                                        | ш                                                      |                                       | ž           |                               |                                       | 111        |