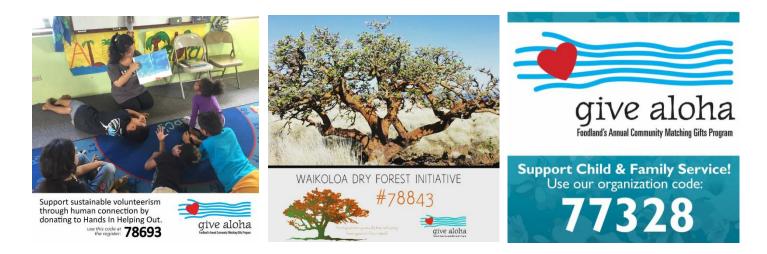

## Step 1:

Create a social post using an image that represents your organization.

Step 2: Add our Give Aloha logo to your post.

**Step 3:** Include your organization code on your post. When sharing to your social channels, direct supporters to show your post to the cashier at checkout when making a donation. This creates an easy and convenient process for everyone.

Step 4: Have the name of your organization, your code and call-to-action clearly stand out.

Below are examples of social posts created by participating organizations.