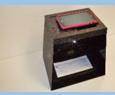

Place the tray with the document face up inside the device. Make sure the tray is well centered at the bottom of the device.

Ensure that the document is framed well and take the picture. The Text to Speech app will translate so you can hear the contents of the document.