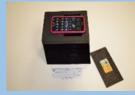

Place the phone with the camera lens facing down on top of the device. Make sure the lens and flash are unobstructed and have a clear view of the inside, through the top opening.

Position a credit card, check or document on the removable tray. Make sure the document is facing up.