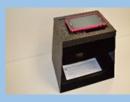

Place the phone with the camera lens facing down on top of the device. Make sure the lens and flash are unobstructed and have a clear view of the inside, through the top opening.

Position a credit card, check or document on the removable tray. Make sure the document is facing up.

Place the tray with the document face up inside the device. Make sure the tray is well centered at the bottom of the device.

Ensure that the document is framed well and take the picture. The Text to Speech app will translate so you can hear the contents of the document.