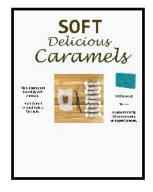

9710 S 700 E Suite 108 Sandy, UT 84070 800-682-8316 SupportFund.com

SupportFund provides simple and effective fundraising campaigns for organizations.

There are three products to choose from; Fudge Bites, Caramels, & Popcorn.