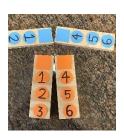

## **Braille Swing Cells:**

These demonstrate dot positions in both a full cell and the keys of a braillewriter. Each swing cell is \$10.