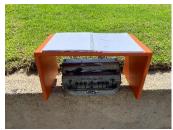

**\*\*\***\*\*

## **Braille Swing Cells:**

These demonstrate dot positions in both a full cell and the keys of a braillewriter. Each swing cell is \$10.



## Whittle Pocket Braille Reference Books:

Available in either print or interpoint braille. These are 3" x 5" and fit easily in a pocket, backpack, or purse. They contain the code for UEB literary braille. \$10 for either print or braille copies.



## Masks:

**\*\*\*\*\*\*\***\*

We have both adult and kid sizes. Contact us for specific color and theme options. Each mask is \$10.

**高高高高高高高高高高高高高高高高高** 

You can order any of these items by contacting us at braille@nbpcb.org. Profits from all sales go to support blind children's literacy programs. Help us spread the word!