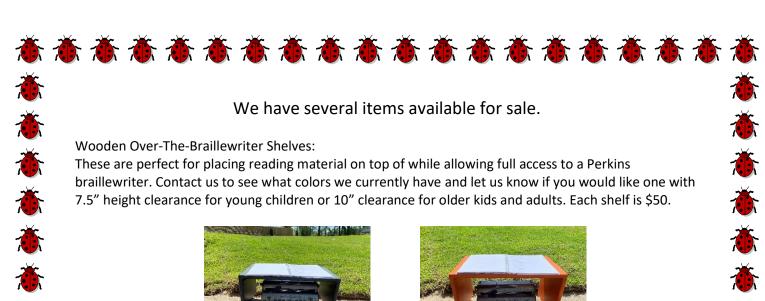

**\*\*\***\*\*

## **Braille Swing Cells:**

These demonstrate dot positions in both a full cell and the keys of a braillewriter. Each swing cell is \$10.



## Whittle Pocket Braille Reference Books:

Available in either print or interpoint braille. These are 3" x 5" and fit easily in a pocket, backpack, or purse. They contain the code for UEB literary braille. \$10 for either print or braille copies.



## Masks:

**\*\*\*\*\*\*\***\*

We have both adult and kid sizes. Contact us for specific color and theme options. Each mask is \$10.

**高高高高高高高高高高高高高高高高高** 

You can order any of these items by contacting us at braille@nbpcb.org. Profits from all sales go to support blind children's literacy programs. Help us spread the word!