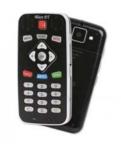

Blaze ET & Smart Beetle Bundle

Sale! \$1,700.00 - \$1,820.00

https://hims-inc.com/product-category/braille-products/?product\_view=list

Braille Notetakers Page 4 of 4

Blaze ET & Smart Beetle Bundle \$1,700.00 - \$1,820.00

Daisy Player Page 4 of 4