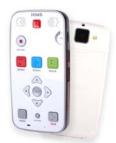

The new Notetaker that everyone is talking about...

BrailleSense Polaris offers a new standard in blind-friendly applications with the latest in cutting edge technology. We've kept the traditional computer interface that has contributed to the popularity of other BrailleSense models. BrailleSense Polaris supports Google Apps, making it easy to utilize Google services

Braille Notetakers Page 2 of 4

like Drive, Docs, Sheets, and Slides as millions of other students do everyday. **Get it today, at the introductory price of \$5,495 - this price won't last forever!** Pay less for more - check out our BrailleSense Polaris Trade-In Offers!