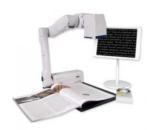

*E-bot and E-bot ADV* \$2,495.00 - \$2,995.00

Daisy Player Page 3 of 4

E-bot & E-bot ADV iPad-compatible Read, Write and Distance Portable Video Magnifier with OCR

Get the ONLY portable video magnifier that's compatible with iPad, Android, PC and Mac. Magnify near and far. Use E-bot to read a book, see the blackboard or take notes in class. Use E-bot ADV to perform text-to-speech with OCR and listen to it read aloud through built-in speakers or your own headset.

*E-bot PRO* \$3,495.00

Display directly on your iPad screen via dedicated Wi-Fi wireless access point and use common touch-screen gestures to adjust the magnification level and image color, capture an image or OCR a document. . . and even control the camera movement. Or, connect with a Mac via USB 3.0 or PC via USB 2.0/3.0, or a TV or computer monitor with HDMI.