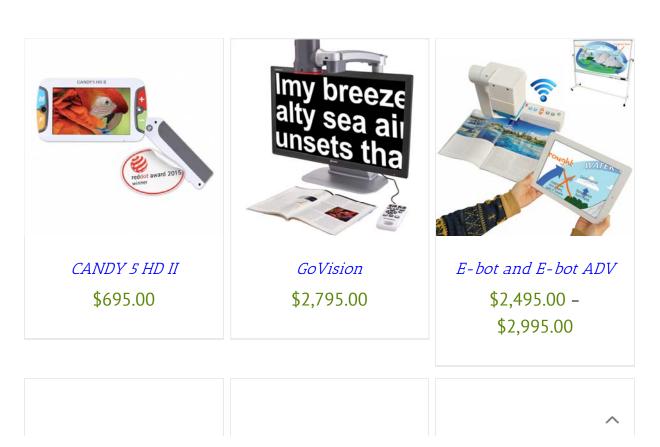

*GoVision* \$2,795.00

GoVision is an all-in-one, space-saving HD video magnifier that combines all the best features of a desktop video magnifier with transportability and connectivity unrivaled by other products. Take GoVision wherever you need it to magnify text, view photos, check ingredients on food packaging, do crafts and much more. Use Self View Mode for personal grooming or applying make-up before you leave the house. Take GoVision with you to use the Distance Mode with the 360° camera rotation to view a whiteboard in the classroom or a presentation at work.

*E-bot and E-bot ADV* \$2,495.00 - \$2,995.00

Daisy Player Page 3 of 4

E-bot & E-bot ADV iPad-compatible Read, Write and Distance Portable Video Magnifier with OCR

Get the ONLY portable video magnifier that's compatible with iPad, Android, PC and Mac. Magnify near and far. Use E-bot to read a book, see the blackboard or take notes in class. Use E-bot ADV to perform text-to-speech with OCR and listen to it read aloud through built-in speakers or your own headset.