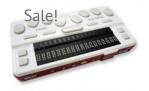

Braille EDGE 40

\$2,795.00 \$2,495.00

Braille EDGE 40 is not only the most reliable, high-performance refreshable Braille display, it also helps you manage your daily activities. Create and save notes, or read books and documents with the notepad. Use the scheduler to remind you of important dates. Use the alarm to remind you of upcoming appointments, and take advantage of the built-in calculator, stopwatch and countdown timer.