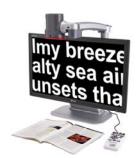

*GoVision* \$2,795.00

GoVision is an all-in-one, space-saving HD video magnifier that combines all the best features of a desktop video magnifier with transportability and connectivity unrivaled by other products. Take GoVision wherever you need it to magnify text, view photos, check ingredients on food packaging, do crafts and much more. Use Self View Mode for personal grooming or applying make-up before you leave the house. Take GoVision with you to use the Distance Mode with the 360° camera rotation to view a whiteboard in the classroom or a presentation at work.