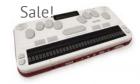

The new Notetaker that everyone is talking about...

BrailleSense Polaris offers a new standard in blind-friendly applications with the latest in cutting edge technology. We've kept the traditional computer interface that has contributed to the popularity of other BrailleSense models. BrailleSense Polaris supports Google Apps, making it easy to utilize Google services

Braille Notetakers Page 2 of 4

like Drive, Docs, Sheets, and Slides as millions of other students do everyday. **Get it today, at the introductory price of \$5,495 - this price won't last forever!** Pay less for more - check out our BrailleSense Polaris Trade-In Offers!