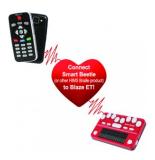

Blaze ET & Smart Beetle Bundle

Sale! \$1,700.00 - \$1,820.00

https://hims-inc.com/product-category/braille-products/?product\_view=list

Braille Notetakers Page 4 of 4

Blaze ET & Smart Beetle Bundle \$1,700.00 - \$1,820.00

Daisy Player Page 4 of 4