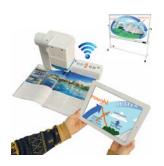

*E-bot PRO* \$3,495.00

Display directly on your iPad screen via dedicated Wi-Fi wireless access point and use common touch-screen gestures to adjust the magnification level and image color, capture an image or OCR a document. . . and even control the camera movement. Or, connect with a Mac via USB 3.0 or PC via USB 2.0/3.0, or a TV or computer monitor with HDMI.