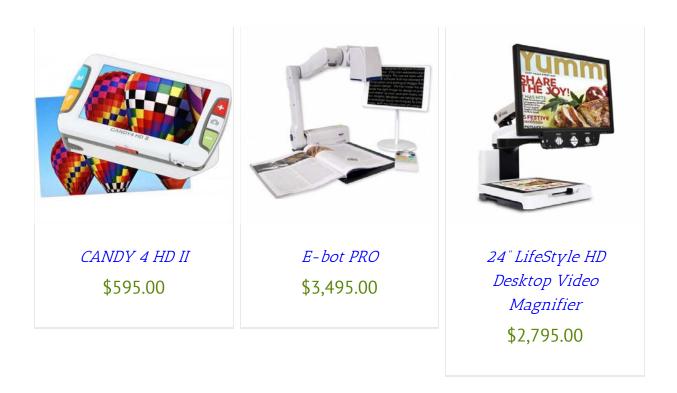

*E-bot PRO* \$3,495.00

Display directly on your iPad screen via dedicated Wi-Fi wireless access point and use common touch-screen gestures to adjust the magnification level and image color, capture an image or OCR a document. . . and even control the camera movement. Or, connect with a Mac via USB 3.0 or PC via USB 2.0/3.0, or a TV or computer monitor with HDMI.