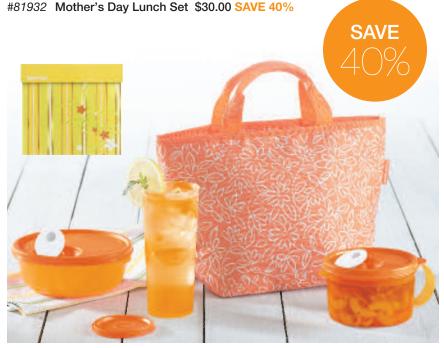

Includes CrystalWave<sup>®</sup> Soup Mug, 2<sup>1</sup>/<sub>2</sub>-cup/600 mL CrystalWave<sup>®</sup> Container, 16-oz./ 500 mL Tumbler with seal and floral-print Lunch Bag G, all packed in a decorative Gift Box G that can be reused to store and organize crafts, magazines or keepsakes. It's a \$50 retail value.

#81932 Mother's Day Lunch Set \$30.00 SAVE 40%

© 2009 Tupperware ENG

Includes CrystalWave<sup>®</sup> Soup Mug, 2<sup>1</sup>/2-cup/600 mL CrystalWave<sup>®</sup> Container, 16-oz./ 500 mL Tumbler with seal and floral-print Lunch Bag G, all packed in a decorative Gift Box G that can be reused to store and organize crafts, magazines or keepsakes. It's a \$50 retail value.